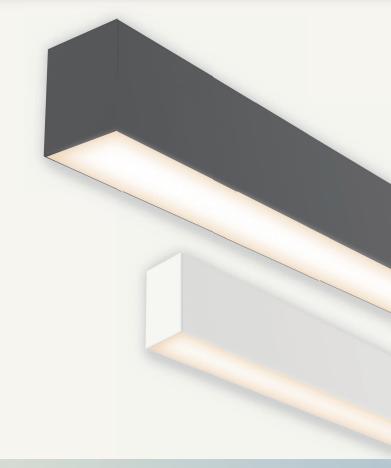

## **FEATURES**

1.5", 2", 3", and 4" widths available

2′, 3′, 4′, and 8′ length options - join for continuous runs

One-piece extruded aluminum housing, die-cast endcap

420 - 2400 lumens per foot

Available in White, Black and Custom colors

Input Voltage: 120-277V

Standard 0-10V dimming, down to 1%

Standard 2.5KV surge protection

variTune™ switchable CCT: 3000K | 3500K | 4000K

variLumen™ switchable output levels: 100% | 75% | 55%

Lens option for Batwing and Wallwash

Optional motion sensor

Optional integrated battery backup

Suspended, Recessed, Surface, and Wall mounting

Illuminated Corners and Shape joiners