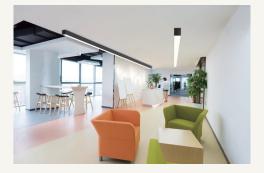

Linear Architectural Lighting

AURA variLine™ is a modern, versatile line of luminaires that can be easily joined to produce continuous lines of illumination.

With a wide output range from 420 lumens per foot to 2400 lumens per foot, variLine is perfect for various applications including general ambient lighting, architectural accents, task lighting, or enhancing the mood and atmosphere of a space. AURA variLine can be installed in different ways, such as recessed, surface, suspended, or wall mounted.

Selectable lumen output and CCT allow for complete control of your lighting, and combining fixtures into runs or shapes creates unique and interesting installations. variLine is an elegant solution for indoor applications, including educational facilities, offices, hospitality venues, and more.

### **APPLICATIONS**

Surface Mount Cable Mount Recessed Mount