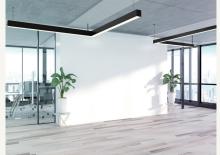

Linear Architectural Lighting

AURA variLine™ is a modern, versatile line of luminaires that can be easily joined to produce continuous lines of illumination.

With a wide output range from 420 lumens per foot to 2400 lumens per foot, variLine is perfect for various applications including general ambient lighting, architectural accents, task lighting, or enhancing the mood and atmosphere of a space. AURA variLine can be installed in different ways, such as recessed, surface, suspended, or wall mounted.

### **APPLICATIONS**

Surface Mount Cable Mount Recessed Mount