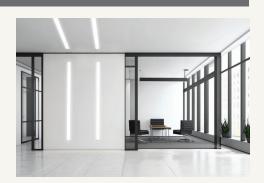

Linear Architectural Lighting

AURA variLine™ is a modern, versatile line of luminaires that can be easily joined to produce continuous lines of illumination.

With a wide output range from 420 lumens per foot to 2400 lumens per foot, variLine is perfect for various applications including general ambient lighting, architectural accents, task lighting, or enhancing the mood and atmosphere of a space. AURA variLine can be installed in different ways, such as recessed, surface, suspended, or wall mounted.

### **APPLICATIONS**

Surface Mount Cable Mount Recessed Mount