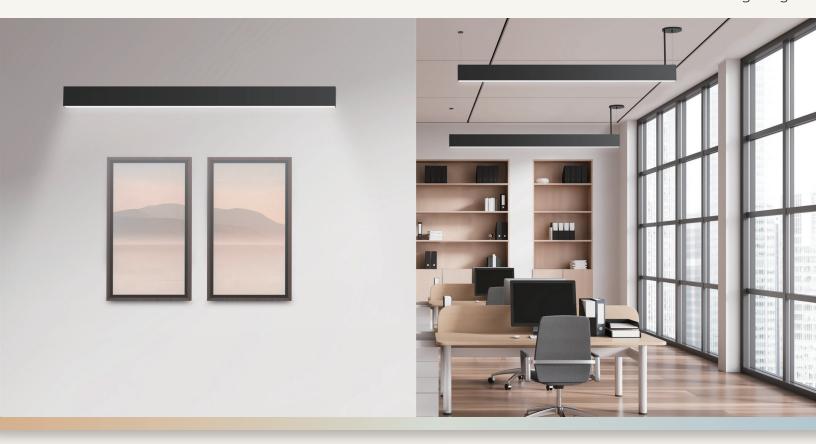

Linear Architectural Lighting

AURA variLine™ is a modern, versatile line of luminaires that can be easily joined to produce continuous lines of illumination.

With a wide output range from 420 lumens per foot to 2400 lumens per foot, variLine is perfect for various applications including general ambient lighting, architectural accents, task lighting, or enhancing the mood and atmosphere of a space. AURA variLine can be installed in different ways, such as recessed, surface, suspended, or wall mounted.

Selectable lumen output and CCT allow for complete control of your lighting, and combining fixtures into runs or shapes creates unique and interesting installations. variLine is an elegant solution for indoor applications, including educational facilities, offices, hospitality venues, and more.

### **APPLICATIONS**

Surface Mount Cable Mount Recessed Mount